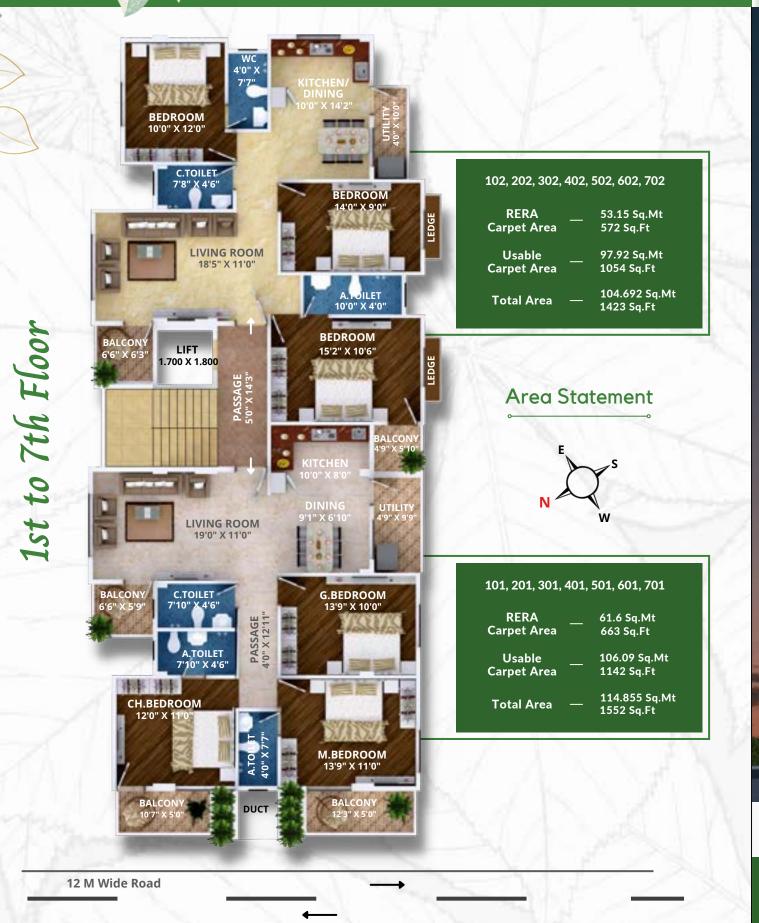

# FLOOR PLAN'S

SPECIAL AMENITIES

Roof T

• Asthetically Designed 3 BHK Homes

• 100% Vastu Complaint

Lift direct access to terrace.

Designer Entrance lobby on every floor.

Roof Top solar generation plant to reduce common electricity bill.

#### 12 M Wide Road

• Visitor's Waiting Area at the Ground Floor

Greenery with Quality and Tranquility.

• Smartly Designed Car Parking Area to Ease your Car Park