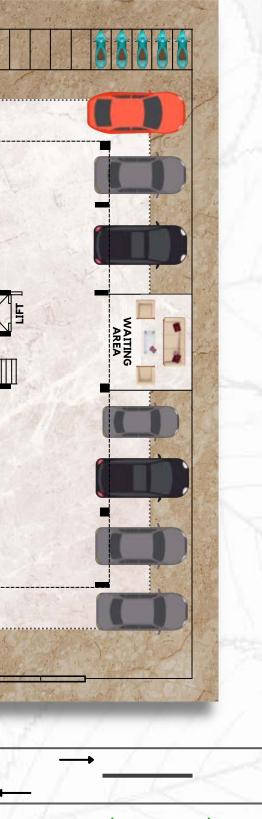

#### 12 M Wide Road

• Visitor's Waiting Area at the Ground Floor

Greenery with Quality and Tranquility.

• Smartly Designed Car Parking Area to Ease your Car Park