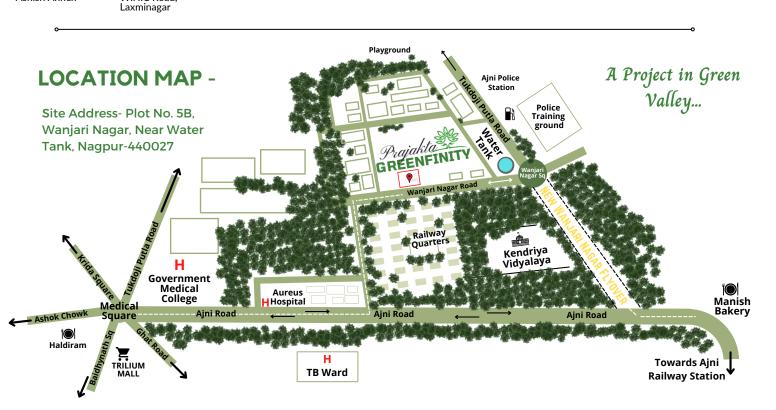

### **COMPLETED PROJECTS**



Bajaj Nagar

Nandanvan

Nandanvan

- W.H.C Road.

Medical Road, Uthkhana

Sai Bhushar

DMA Harmony

Prajakta Gardens — Gopal Nagar

Keshav Enclave.

Uttam Apartment

Honey Archana Complex

Ashish Annex

REHA

P50500031118

Award Winning Project in Luxurious Category



Abhyankar Nagar

— Swawlambi Nagar

Balewadi, Pune

PRAJAKTA ROYALE

: Prajakta Orchid. Pandey Layout Prajakta Pinnacle Telecom Nagar <sup>i</sup> Prajakta Crosswinds — Hingna Road

Prajakta Marigold — Bajaj Nagar Prajakta Prabhakamal — Shankar Nagar Sai Vatika Layout - Issasani

TITIA

SHUBHASHISH SQUARE

Shraddhanand Peth Sq.





**ARCHITECT - ARYA Vertex** 

LEGAL ADVISOR - B. R. Khumkar

DISCLAIMER: The advertisement is purely conceptual. Pictures, Images are for representative purpose only. The designs, dimensions, cost, facilities, plans, specifications, furniture and images are only indicative in nature and are for the purpose of illustration, including a possible layout. The areas, prices elevation and specifications in the Sale Agreement signed between you and Ashish Constructions shall be final and binding. This advertisement does not constitute any form of offer, the purchaser is governed by T&C of the sale agreement. Booking is subject to confirmation and acceptence of T&Cs.



#### P50500031118



Greenery with Quality and Tranguility...

### "Enjoy the Blissful Life in the Harmony of Mother Nature."